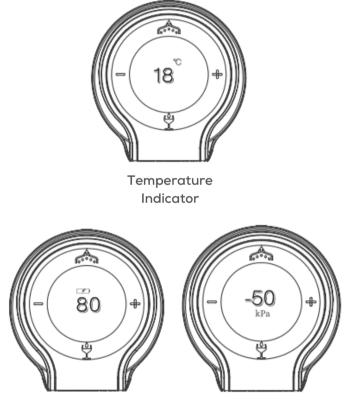

### **LED Display screens**

The LED Display automatically cycles between 3 screens while it is awake, and goes to sleep in 30 seconds if no action is taken.

**Battery Indicator** 

Vacuum Saver Pressure Display

### Vacuum seal the bottle

Double tap the Start Button while the device is awake (Display is on) to draw out air and create a negative pressure vacuum seal of -50 kPa.

Note: The device will check the air pressure in the bottle every 10 minutes. If the pressure falls below -50 kPa, it will vacuum seal the bottle again. To stop the vacuum sealing process, press the Start Button.

### Set dispense volume

Press the + and - Buttons to set and view the volume. The volume will be shown on the LED Display in mL.

The dispense volume can be set between 50mL and 999mL.