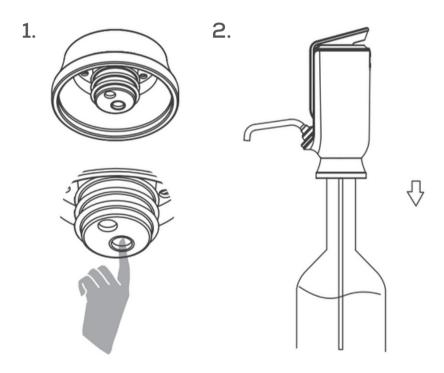

### Assemble the device

- 1. Install the Dispenser Tube by inserting the tube end into the tube cap on the main unit.
- 2. Open the bottle of wine and insert the device into the bottle tube first. Gently press the device down over the mouth of the bottle.