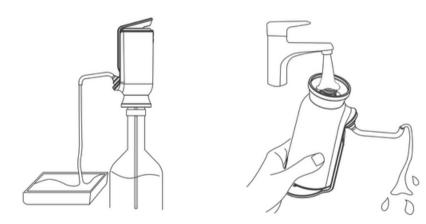

### B. Product Overview

Magnetic Charging Connector

## B. Product Overview

The Vinowake TrioVino is a multi-function device designed to provide a seamless winedrinking experience. Its functions are:

- Dispenser: Dispense a preset volume of wine from the bottle with the press of a button
- Aerator: As the wine is drawn and dispensed from the bottle, it is infused with air, creating a decanting effect
- Vacuum Preserver: This device creates a negative pressure vacuum seal over the open wine bottle, which can be maintained up to 10 days on a full charge. This helps preserve the wine if it is intended to be drunk within a few days.