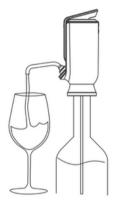

## B. Product Overview

The Vinowake TrioVino is a multi-function device designed to provide a seamless winedrinking experience. Its functions are:

- Dispenser: Dispense a preset volume of wine from the bottle with the press of a button
- Aerator: As the wine is drawn and dispensed from the bottle, it is infused with air, creating a decanting effect
- Vacuum Preserver: This device creates a negative pressure vacuum seal over the open wine bottle, which can be maintained up to 10 days on a full charge. This helps preserve the wine if it is intended to be drunk within a few days.

### **Dispense wine**

Hold the wine glass up to the Spout. Double press the Dispense Button to dispense wine automatically. Do not remove glass from spout until the device has finished dispensing.

To terminate the dispensing process before it has stopped, press the Start Button