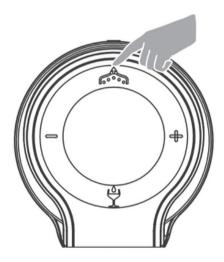

### Wake up the device

Tap the Start Button to wake up the device. If the device is turned off, press and hold the Start Button until it turns on.