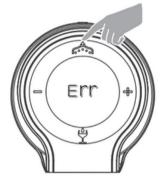

## E. Error Handling

Turn the device on and off, and make sure to fully charge the device before use if you see EO1.

Charge the device if you see the low battery indicator

Press and hold the -Button for 5 seconds if device crashes