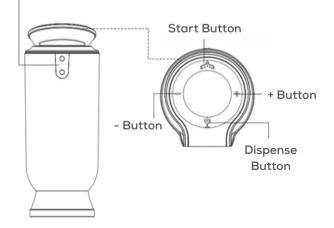

### Wake up the device

Tap the Start Button to wake up the device. If the device is turned off, press and hold the Start Button until it turns on.

### Vacuum seal the bottle

Double tap the Start Button while the device is awake (Display is on) to draw out air and create a negative pressure vacuum seal of -50 kPa.

Note: The device will check the air pressure in the bottle every 10 minutes. If the pressure falls below -50 kPa, it will vacuum seal the bottle again. To stop the vacuum sealing process, press the Start Button.

### Set dispense volume

Press the + and - Buttons to set and view the volume. The volume will be shown on the LED Display in mL.

The dispense volume can be set between 50mL and 999mL.

### **Dispense wine**

Hold the wine glass up to the Spout. Double press the Dispense Button to dispense wine automatically. Do not remove glass from spout until the device has finished dispensing.

To terminate the dispensing process before it has stopped, press the Start Button