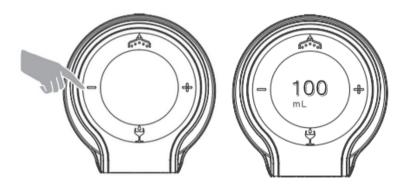

### Set dispense volume

Press the + and - Buttons to set and view the volume. The volume will be shown on the LED Display in mL.

The dispense volume can be set between 50mL and 999mL.