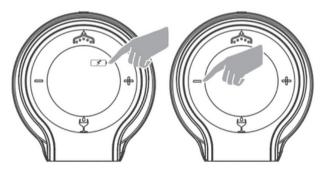

### Wake up the device

Tap the Start Button to wake up the device. If the device is turned off, press and hold the Start Button until it turns on.

### Vacuum seal the bottle

Double tap the Start Button while the device is awake (Display is on) to draw out air and create a negative pressure vacuum seal of -50 kPa.

Note: The device will check the air pressure in the bottle every 10 minutes. If the pressure falls below -50 kPa, it will vacuum seal the bottle again. To stop the vacuum sealing process, press the Start Button.