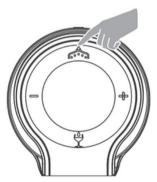

### Wake up the device

Tap the Start Button to wake up the device. If the device is turned off, press and hold the Start Button until it turns on.

To turn off the device entirely, wake up the device, then press and hold the Start Button until the screen turns off.