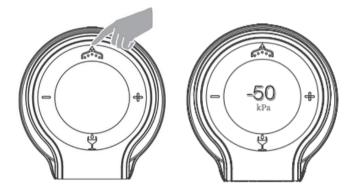

### Vacuum seal the bottle

Double tap the Start Button while the device is awake (Display is on) to draw out air and create a negative pressure vacuum seal of -50 kPa.

Note: The device will check the air pressure in the bottle every 10 minutes. If the pressure falls below -50 kPa, it will vacuum seal the bottle again. To stop the vacuum sealing process, press the Start Button.