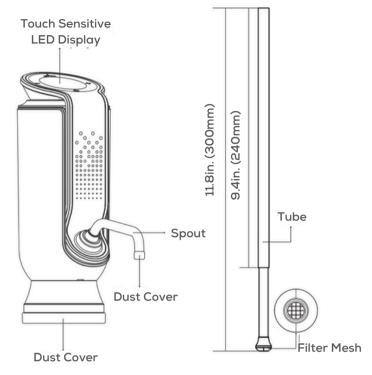

### B. Product Overview

Magnetic Charging Connector

## B. Product Overview

The Vinowake TrioVino is a multi-function device designed to provide a seamless winedrinking experience. Its functions are:

- Dispenser: Dispense a preset volume of wine from the bottle with the press of a button
- Aerator: As the wine is drawn and dispensed from the bottle, it is infused with air, creating a decanting effect
- Vacuum Preserver: This device creates a negative pressure vacuum seal over the open wine bottle, which can be maintained up to 10 days on a full charge. This helps preserve the wine if it is intended to be drunk within a few days.

Package Contents

- TrioVino Main Unit x 1
- Dispenser Tube x 1
- Magnetic Charging Cable x 1
- Manual x 1
- Quick Start Guide x 1

### Assemble the device

- 1. Install the Dispenser Tube by inserting the tube end into the tube cap on the main unit.
- 2. Open the bottle of wine and insert the device into the bottle tube first. Gently press the device down over the mouth of the bottle.