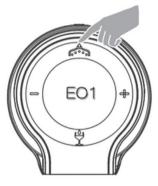

## E. Error Handling

Turn the device on and off, and make sure to fully charge the device before use if you see EO1.

Charge the device if you see the low battery indicator

Press and hold the -Button for 5 seconds if device crashes