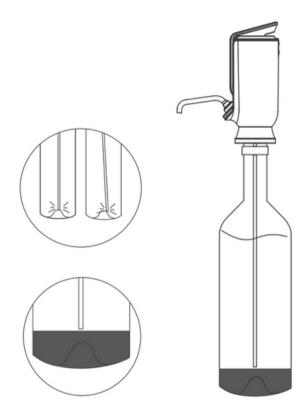

This device is designed to create a vacuum seal on a standard wine bottle and will only draw water through the tube and spout in a sealed state.

To prevent spillage, always keep the bottle of wine on a stable, flat surface and hold the glass up to the spout when dispensing from the bottle.

## A. Notice Before Use (Continued)

Due to the indented shape of most wine bottles, a fully dispensed bottle of wine will still contain 1 to 2 ounces of wine at the bottom.

This device is designed to fit most wine bottles. There may be a few bottles with non-standard shapes that this device may not be compatible with.