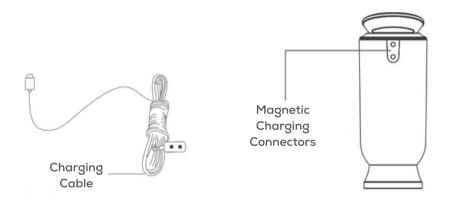

## A. Notice Before Use

Make sure to charge the device with the provided magnetic charger before using it. This device charges from empty to full in approximately 3 hours.

We suggest that you run clean water through this device before first use.

### Charge the device

Plug the Magnetic Charging Cable into a USB charging outlet and use the magnetic connectors to charge the device. The battery indicator on the LED Display will show 100% once it is fully charged.