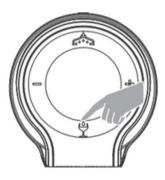

### B. Product Overview

Magnetic Charging Connector

## B. Product Overview

The Vinowake TrioVino is a multi-function device designed to provide a seamless winedrinking experience. Its functions are:

- Dispenser: Dispense a preset volume of wine from the bottle with the press of a button
- Aerator: As the wine is drawn and dispensed from the bottle, it is infused with air, creating a decanting effect
- Vacuum Preserver: This device creates a negative pressure vacuum seal over the open wine bottle, which can be maintained up to 10 days on a full charge. This helps preserve the wine if it is intended to be drunk within a few days.