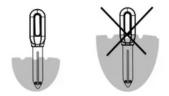

## A. Notice Before Use

- Indoor use only. This device is NOT waterproof.
- Be sure to clean the outer surface of the device before use.
- Insert the soil sensor into the soil for more than 2/3 of its length for best accuracy.
- Do NOT bury the plastic part of the device in the soil.
- The sensor readings will update 1-2 minutes after inserting it into the soil.
- When setting up this device with a Nexohub gateway, keep this device, the gateway, and the Wi-Fi router all within close proximity during the setup process.

## Insert device into planter pot

Insert the soil sensor portion of the device at least 2/3 of the way into the soil. Do NOT insert it up to the plastic portion that contains the batteries.

Wait for 1-2 minutes for the sensor reading to update in the Linkstyle app.