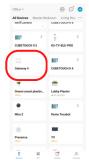

C. Setup & Installation (Continued) Add device to Linkstyle app - Nexohub Make sure to have a Nexohub added to your Linkstyle app and online before adding this device.

Step 1: In the Devices page of the Linkstyle app, find and tap the Nexohub.

## C. Setup & Installation (Continued) Add device to Linkstyle app - Nexohub Step 2: Make sure the "Bluetooth devices list" is selected, and tap "Add devices", then "Add new devices"