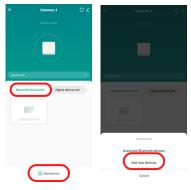

## C. Setup & Installation (Continued) Add device to Linkstyle app - Nexohub Step 2: Make sure the "Bluetooth devices list" is selected, and tap "Add devices", then "Add new devices"

## Add device to Linkstyle app - Nexohub

Step 3: The app will automatically scan for devices nearby in setup mode. Once the the device is found, tap "Done" and follow the onscreen instructions to complete setup.