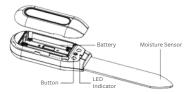

## B. Product Overview

This device monitors air temperature and soil moisture to help you better care for your indoor plants.

### Prepare device for setup

Pull open the battery compartment and install 2  $\times$  AAA batteries.

Press and hold the Button for 6 seconds until the LED indicator light flashes green. This puts the device in pairing mode.