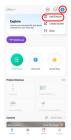

## Add device to Linkstyle app - Bluetooth

Step 1: In the Devices page of the Linkstyle app, tap the "+" button on the top right corner and tap "Add Device"

Step 2: The app will automatically scan for devices nearby in setup mode. Once the the device is found, tap its icon and follow the on-screen instructions to complete setup.